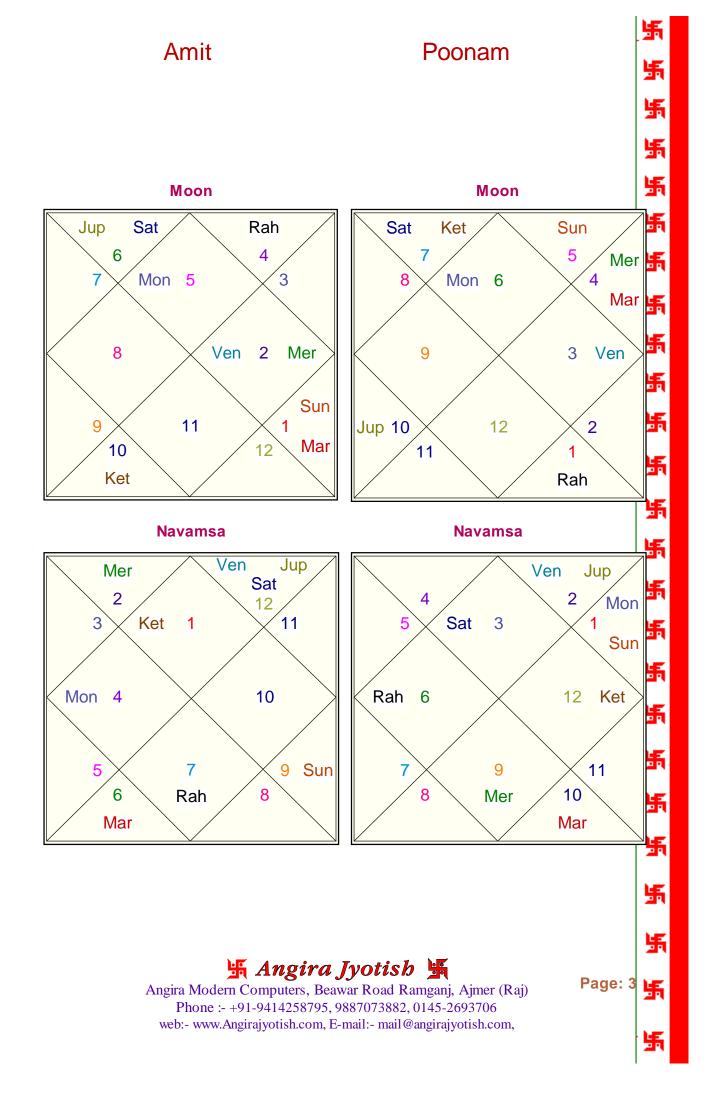

# Ashtakoot Guna Chart

| Koot         | Male      | Female  | Dosha | Max-Marks | Marks | Area         |
|--------------|-----------|---------|-------|-----------|-------|--------------|
| Varan        | Kshatriya | Vaishya |       | 1         | 1     | Deeds        |
| Vashya       | Vanchar   | Manav   |       | 2         | 0     | Nature       |
| Tara         | Kshem     | Vadha   |       | 3         | 1.5   | Destiny      |
| Yoni         | Mooshak   | Mahish  |       | 4         | 2     | Sex Life     |
| Graha_Maitri | Sun       | Mercury |       | 5         | 4     | Relationship |
| Gana         | Rakshas   | Deva    |       | 6         | 1     | Sociality    |
| Bhakoot      | Leo       | Virgo   | Yes   | 7         | 0     | Life Style   |
| Nadi         | Antya     | Adya    |       | 8         | 8     | Kids/Health  |
| Total        |           |         |       | 36        | 17.5  |              |